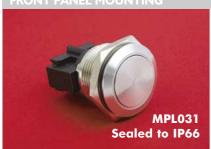

## Stainless Steel Low Profile Vandal Resistant - Latching

- Front Panel Sealed to IP66
- 21.5mm diameter
- 2A, 50V
- Single pole push to make
- Latching switch