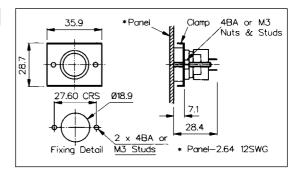

## REAR PANEL MOUNTING

- **Rear Panel Mounting**
- Flush with Panel
- 19mm diameter
- 2A, 50V
- Single pole push to make
- Latching switch

| Specification                                                          | MPL031                                                              | MPL034                                                     |  |
|------------------------------------------------------------------------|---------------------------------------------------------------------|------------------------------------------------------------|--|
| Terminations:                                                          | Solder Tags                                                         | Solder Tags                                                |  |
| Switching:                                                             | S.P.M.B Latching                                                    | S.P.M.B Latching                                           |  |
| Max. Rating:                                                           | 2A, 50V                                                             | 2A, 50V                                                    |  |
| Contact Resistance:                                                    | $<$ 10m $\Omega$                                                    | <10mΩ                                                      |  |
| Insulation Resistance:                                                 | $> 10^3 M\Omega$                                                    | $> 10^3 M\Omega$                                           |  |
| Dielectric Strength:                                                   | >2.0kV a.c.                                                         | >2.0kV a.c.                                                |  |
| Operating Temp. Range:                                                 | −20°C to +70°C                                                      | -20°C to +70°C                                             |  |
| Sealing (Front of panel only):                                         | Protection Classification: IP66 EN60529<br>1992 (Switch not sealed) |                                                            |  |
| Operations<br>Mechanical:<br>Electrical:                               | 8,000 (min)<br>8,000 (min)                                          | 8,000 (min)<br>8,000 (min)                                 |  |
| Operating Pressure:                                                    | 5.5N (typ)                                                          | 5.5N (typ)                                                 |  |
| Rear Nut Fixing Torque:                                                | 0.57Nm                                                              | _                                                          |  |
| Materials<br>Mouldings:<br>Tags/Terminations:<br>Switch Body & Button: | Glass Filled Nylon<br>Brass, Tin Plated<br>Stainless Steel          | Glass Filled Nylon<br>Brass, Tin Plated<br>Stainless Steel |  |
| Contacts:                                                              | Fine Silver                                                         | Fine Silver                                                |  |
| Variants:                                                              | Engraved Button details on request                                  | Engraved Button details on request                         |  |
| RoHS                                                                   | Compliant                                                           | Compliant                                                  |  |