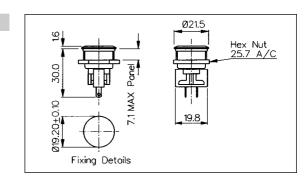

## Stainless Steel Low Profile Vandal Resistant - Latching

- Front Panel Sealed to IP66
- 21.5mm diameter
- 2A, 50V
- Single pole push to make
- Latching switch