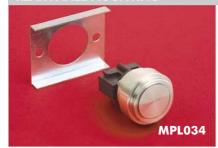

## REAR PANEL MOUNTING

- **Rear Panel Mounting**
- Flush with Panel
- 19mm diameter
- 2A, 50V
- Single pole push to make
- Latching switch

| Specification                                                          | MPL031                                                              | MPL034                                                     |  |
|------------------------------------------------------------------------|---------------------------------------------------------------------|------------------------------------------------------------|--|
| Terminations:                                                          | Solder Tags                                                         | Solder Tags                                                |  |
| Switching:                                                             | S.P.M.B Latching                                                    | S.P.M.B Latching                                           |  |
| Max. Rating:                                                           | 2A, 50V                                                             | 2A, 50V                                                    |  |
| Contact Resistance:                                                    | $<$ 10m $\Omega$                                                    | <10mΩ                                                      |  |
| Insulation Resistance:                                                 | $> 10^3 M\Omega$                                                    | $> 10^3 M\Omega$                                           |  |
| Dielectric Strength:                                                   | >2.0kV a.c.                                                         | >2.0kV a.c.                                                |  |
| Operating Temp. Range:                                                 | −20°C to +70°C                                                      | -20°C to +70°C                                             |  |
| Sealing (Front of panel only):                                         | Protection Classification: IP66 EN60529<br>1992 (Switch not sealed) |                                                            |  |
| Operations<br>Mechanical:<br>Electrical:                               | 8,000 (min)<br>8,000 (min)                                          | 8,000 (min)<br>8,000 (min)                                 |  |
| Operating Pressure:                                                    | 5.5N (typ)                                                          | 5.5N (typ)                                                 |  |
| Rear Nut Fixing Torque:                                                | 0.57Nm                                                              | _                                                          |  |
| Materials<br>Mouldings:<br>Tags/Terminations:<br>Switch Body & Button: | Glass Filled Nylon<br>Brass, Tin Plated<br>Stainless Steel          | Glass Filled Nylon<br>Brass, Tin Plated<br>Stainless Steel |  |
| Contacts:                                                              | Fine Silver                                                         | Fine Silver                                                |  |
| Variants:                                                              | Engraved Button details on request                                  | Engraved Button details on request                         |  |
| RoHS                                                                   | Compliant                                                           | Compliant                                                  |  |